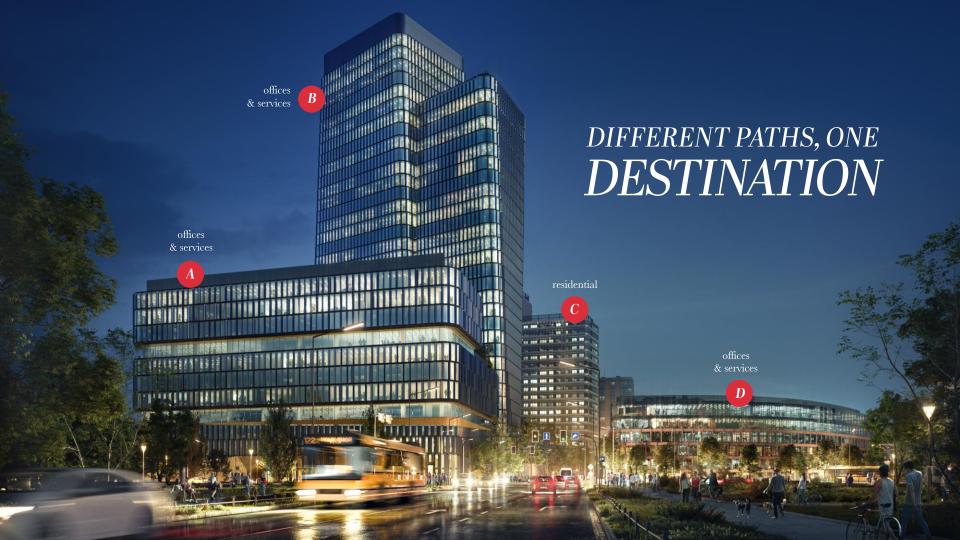

#### QUORUM IN NUMBERS

**91,182** m<sup>2</sup> total office GLA

1,220

parking spaces for offices

 $2,450 \ m^2$ 

2-level amenities area in buildings A & B

~7,000 m<sup>2</sup>

terraces with  $4,513 \text{ m}^2$  open to the public

330

apartments

346 parking spaces for residents

 $450\,m^2$ 

service area in building C

BREEAM

excellent

### BUILDING A

**18,183 m<sup>2</sup>** total office GLA

**346 m<sup>2</sup>** total service area

total parking spaces

339

6,57% add-on factor

**~1,000 m<sup>2</sup>** total terraces

# BUILDING B

**51,915 m<sup>2</sup>** total office GLA

**2,637 m<sup>2</sup>** total service area

**6,57%** add-on factor

**582** total parking spaces

~3,800 m<sup>2</sup> total terraces **2,450 m<sup>2</sup>** 2-level amenities area

# BUILDING D