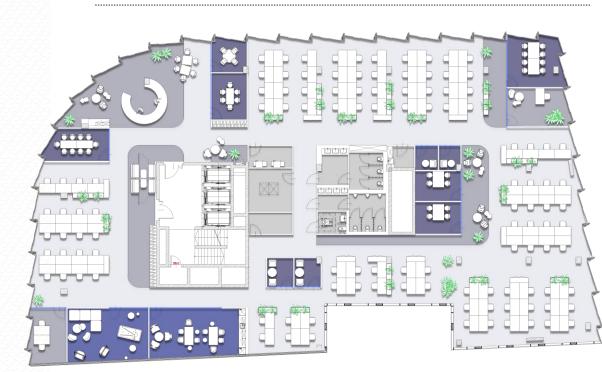

#### BUILDING A EXEMPLARY OFFICE ARRANGEMENT

**7**th floor

**1** tenant

2,458 m<sup>2</sup> gross office area

 $\langle \! \rangle \! \langle \! \rangle$ 

SIKORSKIEGO ST.

#### BUILDING A EXEMPLARY OFFICE ARRANGEMENT

**7**th floor **4** 

tenants

2,458 m<sup>2</sup> gross office area

 $\langle \! \rangle \! \langle$ 

SIKORSKIEGO ST.