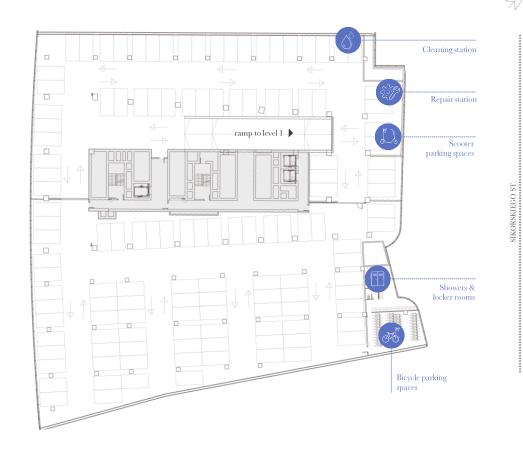

### FULL CONVENIENCE FOR CYCLISTS

With 1200 km of bicycle paths in the city and festivals like "Wrocław Cycle Fest", Wrocław rightfuly won first place in 2018 as the most bicycle-friendly city in Poland (Rowertour magazine ranking). At Quorum we'll cater to all the cycling lovers and will make your journey from home to work feel effortless. Want to ride your bike into work? Be our guest and enjoy our end-of-the trip facilities.

Arrive to Quorum

with ease

2.

Use the designated entrances for bicycles to the indoor parking

Park in on available bicycle spaces. A secure spot for your bike.

3.

Use the repair or cleaning stations. You won't be left with a flat tyre!

4.

Freshen up in the shower & change rooms. Start the day in style.

5.

.....