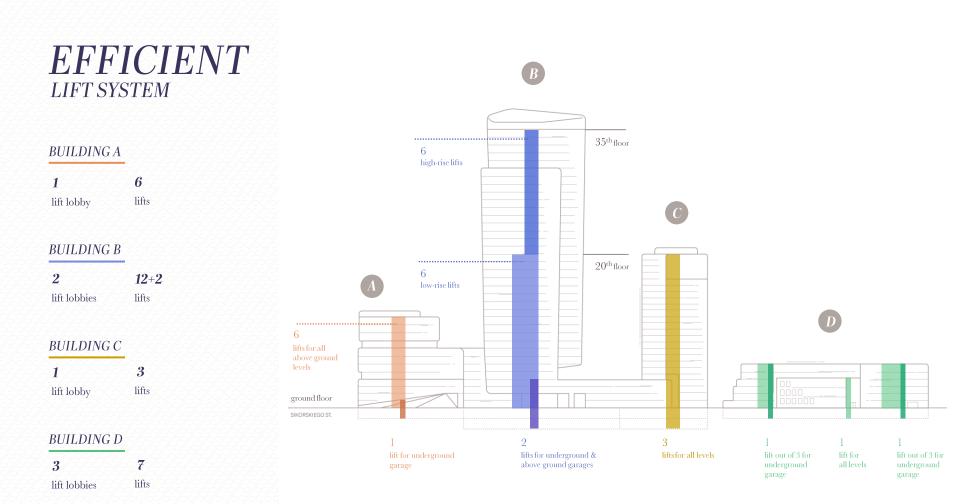

### BUILDING A

**18,183 m<sup>2</sup>** total office GLA

**346 m<sup>2</sup>** total service area

total parking spaces

339

6,57% add-on factor

**~1,000 m<sup>2</sup>** total terraces

# BUILDING B

**51,915 m<sup>2</sup>** total office GLA

**2,637 m<sup>2</sup>** total service area

**6,57%** add-on factor

**582** total parking spaces

~3,800 m<sup>2</sup> total terraces **2,450 m<sup>2</sup>** 2-level amenities area

# BUILDING D

# BUILDING E

**4,853 m<sup>2</sup>** total office GLA

**5,85%** add-on factor

**70** total parking spaces