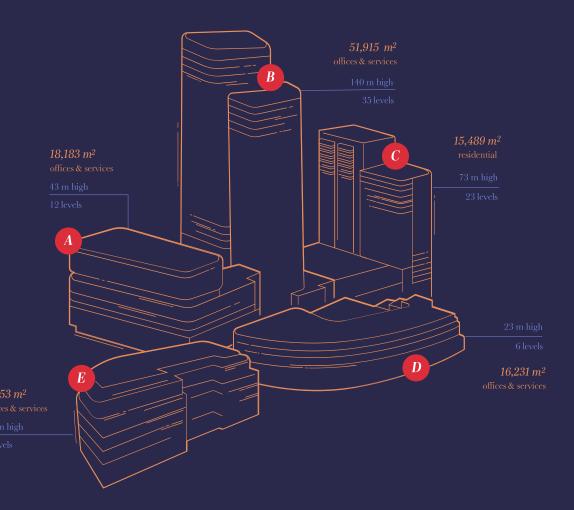

### BUILDING A

**18,183 m<sup>2</sup>** total office GLA

**346 m<sup>2</sup>** total service area

total parking spaces

339

6,57% add-on factor

**~1,000 m<sup>2</sup>** total terraces

# BUILDING B

**51,915 m<sup>2</sup>** total office GLA

**2,637 m<sup>2</sup>** total service area

**6,57%** add-on factor

**582** total parking spaces

~3,800 m<sup>2</sup> total terraces **2,450 m<sup>2</sup>** 2-level amenities area

# BUILDING D

# BUILDING E

**4,853 m<sup>2</sup>** total office GLA

**5,85%** add-on factor

**70** total parking spaces