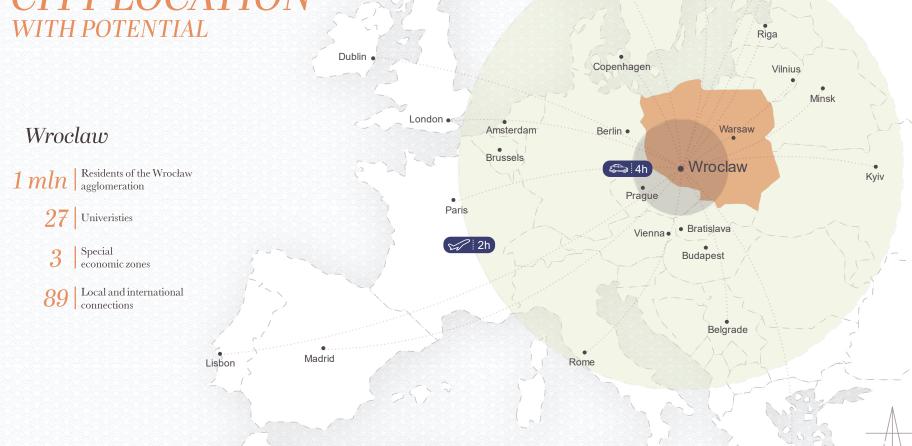

#### ~1 mln

residents in Wrocław metropolitan area Wrocław Agglomeration Development Agency employees in 188 business services centers (as of 2020) ABSL. Business Services Sector in Poland 2020"

51,600

#### **CITY LOCATION** WITH POTENTIAL

Helsinki

Tallinn

Stockholm

Oslo .