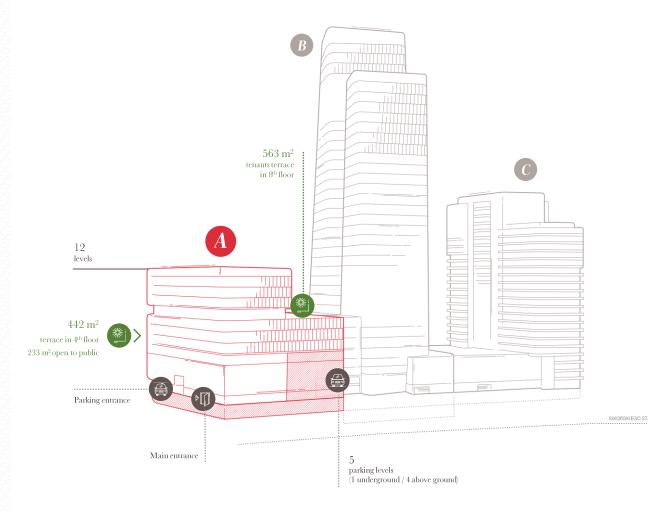

### BUILDING A

**18,183 m<sup>2</sup>** total office GLA

**346 m<sup>2</sup>** total service area

total parking spaces

339

6,57% add-on factor

**~1,000 m<sup>2</sup>** total terraces

## BUILDING A

339 parking spaces

**50** bicycle parking spaces

#### BUILDING A EXEMPLARY OFFICE ARRANGEMENT

**7**th floor

**1** tenant

2,458 m<sup>2</sup> gross office area

 $\langle \! \rangle \! \langle \! \rangle$ 

SIKORSKIEGO ST.

#### BUILDING A EXEMPLARY OFFICE ARRANGEMENT

**7**th floor **4** 

tenants

2,458 m<sup>2</sup> gross office area

 $\langle \! \rangle \! \langle$ 

SIKORSKIEGO ST.