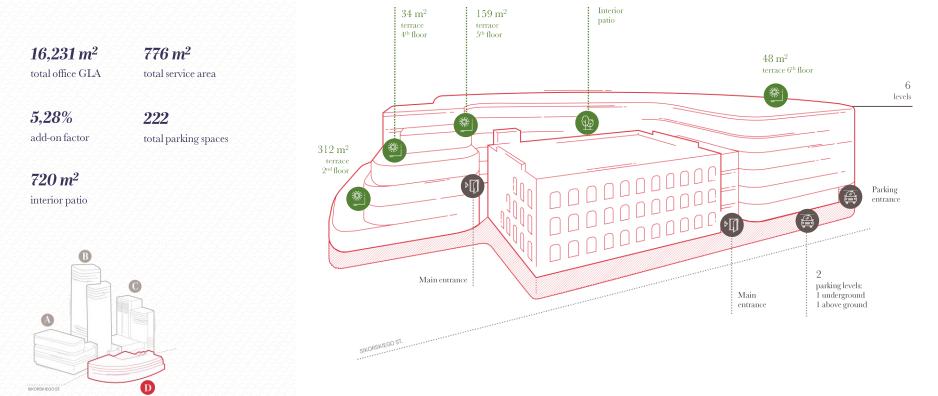

# BUILDING D

#### BUILDING D PARKING

SIKORSKIEGO ST.

222 parking spaces

**40** bicycle parking spaces