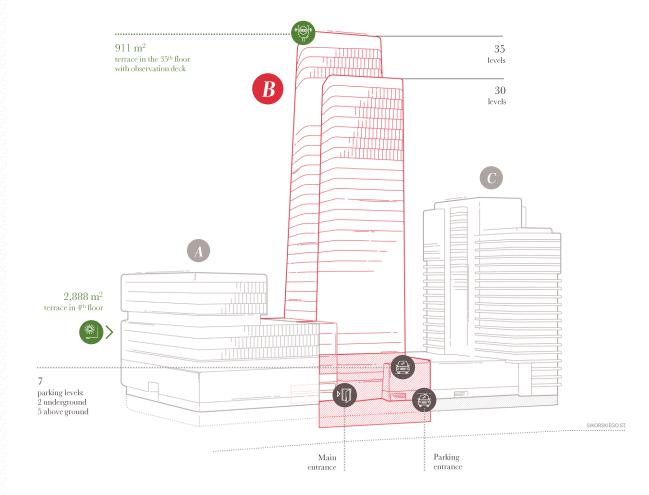

#### QUORUM IN NUMBERS

**91,182** m<sup>2</sup> total office GLA

1,220

parking spaces for offices

 $2,450 \ m^2$ 

2-level amenities area in buildings A & B

~7,000 m<sup>2</sup>

terraces with  $4,513 \text{ m}^2$  open to the public

330

apartments

346 parking spaces for residents

 $450\,m^2$ 

service area in building C

BREEAM

excellent

## MASTER PLAN

| ⇄   | Traffic flow         |
|-----|----------------------|
|     | Entrances            |
|     | Underground parking  |
|     | Visitor parking      |
| Ø   | Courier loading zone |
| ₫\$ | Bicycle parking      |
| APP | Bicycle path         |
|     | Bus stop             |
| ů.  | Pedestrian crossing  |
| ¢€  | Observation deck     |
| ₩   | Patio / terrace      |

### UNFORGETABLE VIEWS

140 m high terrace with an observatory deck offering panoramic views of the city.

#### **UNLIMITED** SPACE TO RELAX

Quorum will feature multi-level terraces and a green patio offering relaxation and meeting areas. Bring your work outside.

### FULL CONVENIENCE FOR CYCLISTS

With 1200 km of bicycle paths in the city and festivals like "Wrocław Cycle Fest", Wrocław rightfuly won first place in 2018 as the most bicycle-friendly city in Poland (Rowertour magazine ranking). At Quorum we'll cater to all the cycling lovers and will make your journey from home to work feel effortless. Want to ride your bike into work? Be our guest and enjoy our end-of-the trip facilities.

Arrive to Quorum

with ease

2.

Use the designated entrances for bicycles to the indoor parking

Park in on available bicycle spaces. A secure spot for your bike.

3.

Use the repair or cleaning stations. You won't be left with a flat tyre!

4.

Freshen up in the shower & change rooms. Start the day in style.

5.

.....