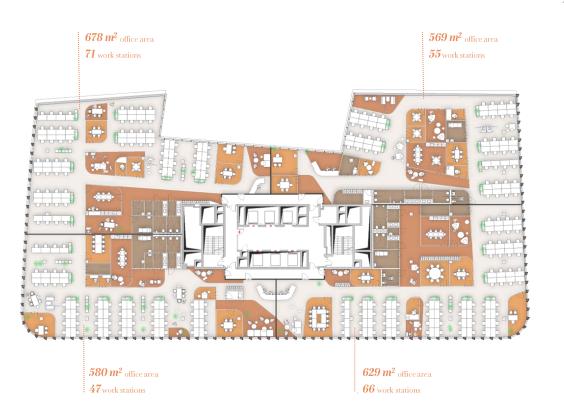

#### BUILDING A EXEMPLARY OFFICE ARRANGEMENT

**7**th floor

**1** tenant

2,458 m<sup>2</sup> gross office area

 $\langle \! \rangle \! \langle \! \rangle$ 

SIKORSKIEGO ST.

#### BUILDING A EXEMPLARY OFFICE ARRANGEMENT

**7**th floor **4** 

tenants

2,458 m<sup>2</sup> gross office area

 $\langle \! \rangle \! \langle$ 

SIKORSKIEGO ST.