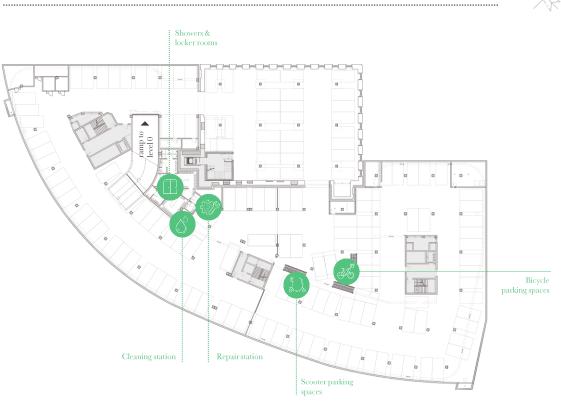

### FULL CONVENIENCE FOR CYCLISTS

With 1200 km of bicycle paths in the city and festivals like "Wrocław Cycle Fest", Wrocław rightfuly won first place in 2018 as the most bicycle-friendly city in Poland (Rowertour magazine ranking). At Quorum we'll cater to all the cycling lovers and will make your journey from home to work feel effortless. Want to ride your bike into work? Be our guest and enjoy our end-of-the trip facilities.

Arrive to Quorum

with ease

2.

Use the designated entrances for bicycles to the indoor parking

Park in on available bicycle spaces. A secure spot for your bike.

3.

Use the repair or cleaning stations. You won't be left with a flat tyre!

4.

Freshen up in the shower & change rooms. Start the day in style.

5.

.....