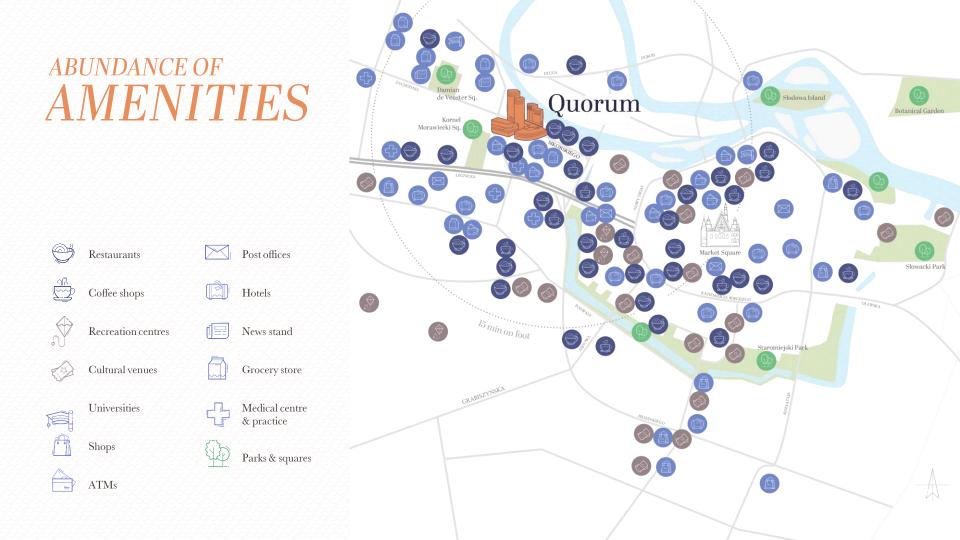

# other available **AMENITIES**

The two-level retail spaces will offer the everyday essentials, bringing comfort & convenience to a new level.

**20% more fresh air** inside buildings thanks to the implementation of modern ventilation systems.