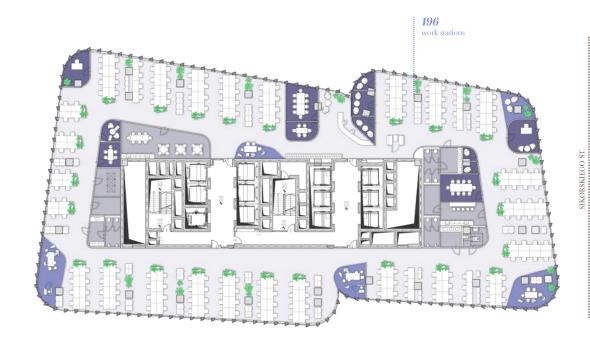

#### BUILDING D EXEMPLARY OFFICE ARRANGEMENT

3rd floor

**1** tenant

**3,789 m<sup>2</sup>** gross office area

SIKORSKIEGO ST.

#### BUILDING D EXEMPLARY OFFICE ARRANGEMENT