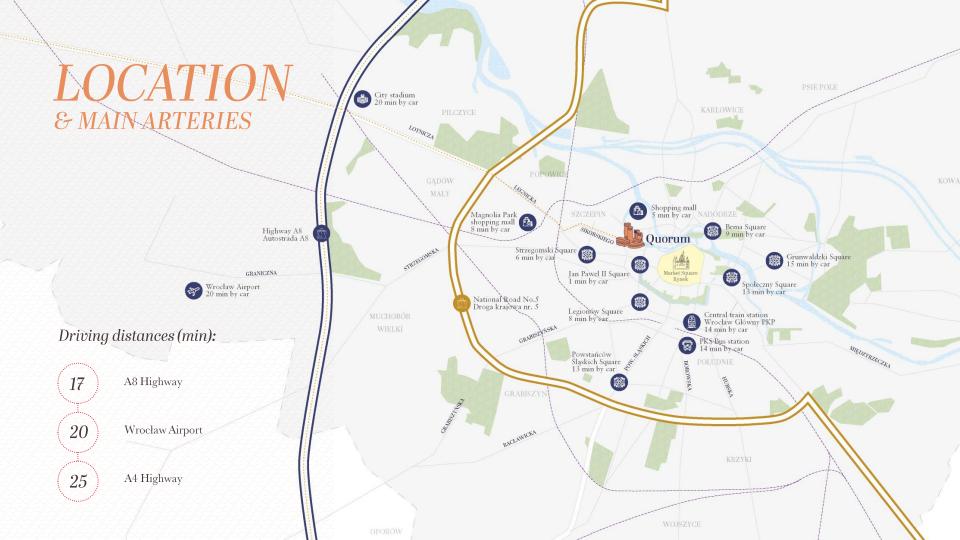

# ACCESSIBILITY & LOCATION

#### Walking distances (min):

Neon Side Archeological Museum

Old Market Sq. National Forum of Music University of Wrocław

Wrocław Opera WRO Art Centre

Słodowa Island Dunikowskiego Boulevards Wrocław Market Hall Wrocław Puppet Theatre Staromiejski Park