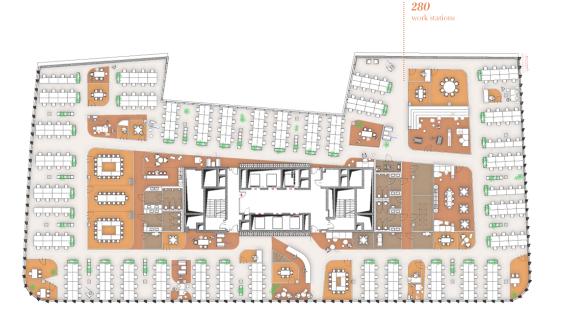

#### BUILDING A EXEMPLARY OFFICE ARRANGEMENT

**7**th floor

**1** tenant

2,458 m<sup>2</sup> gross office area

 $\langle \! \rangle \! \langle \! \rangle$ 

SIKORSKIEGO ST.

#### BUILDING A EXEMPLARY OFFICE ARRANGEMENT

**7**th floor **4** 

tenants

2,458 m<sup>2</sup> gross office area

 $\langle \! \rangle \! \langle$ 

SIKORSKIEGO ST.