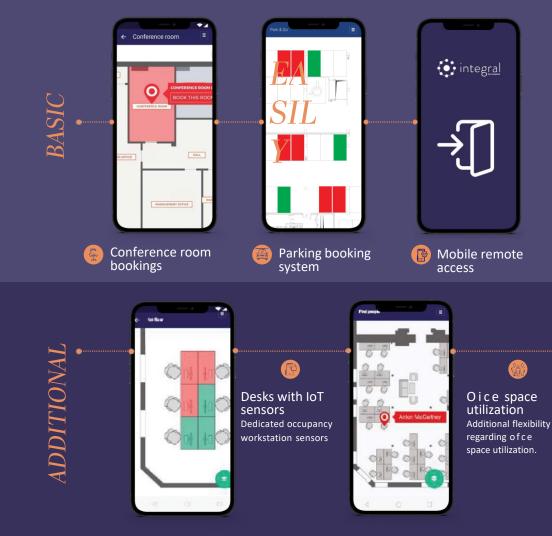

## EASILY MANAGED

CAVATINA

TECHNOLOGY

Cavatina AVAILABLE Hop in! The room is empty.

11:50 Monday, July 17 Room reservation with IoT Sensors Manage all conference rooms from your mobile. Providing *highest quality* disinfectants in buildings common areas *with regular sanitizing.* 