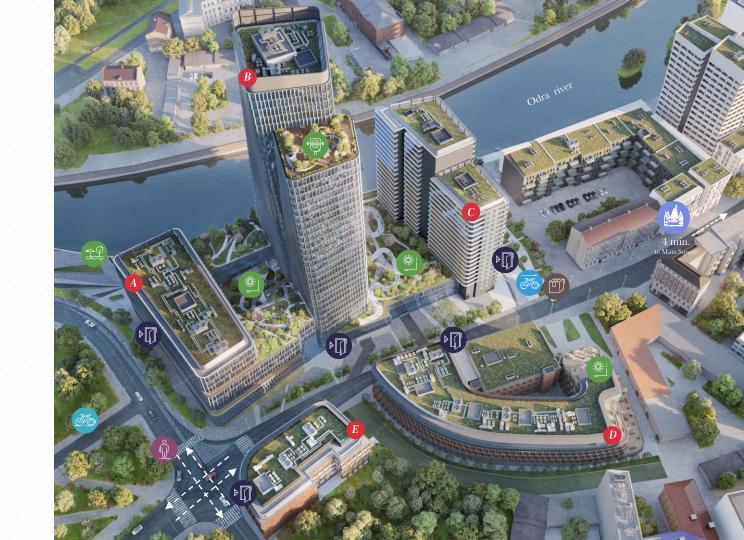

## MASTER PLAN

| ⇄   | Traffic flow         |
|-----|----------------------|
|     | Entrances            |
|     | Underground parking  |
|     | Visitor parking      |
| Ø   | Courier loading zone |
| ₫\$ | Bicycle parking      |
| APP | Bicycle path         |
|     | Bus stop             |
| ů.  | Pedestrian crossing  |
| ¢€  | Observation deck     |
| ₩   | Patio / terrace      |

 $\widehat{\mathbb{T}}^{p}$ Boulevard

**QUORUM** WHERE PATHS MEET & CONNECTIONS ARE MADE

A new meeting place comes to life in Wrocław. Quorum is where ideas are exchanged, where work meets play and life offers endless possibilities. Enjoy a relaxing time in the new promenade, have a meeting in one of the green terraces, lunch in the garden.... the choice is endless.

#### Walking distances (min):

Neon Side Archeological Museum

Old Market Sq. National Forum of Music University of Wrocław

Wrocław Opera WRO Art Centre

Słodowa Island Dunikowskiego Boulevards Wrocław Market Hall Wrocław Puppet Theatre Staromiejski Park

#### QUORUM IN NUMBERS

**91,182** m<sup>2</sup> total office GLA

1,220

parking spaces for offices

 $2,450 \ m^2$ 

2-level amenities area in buildings A & B

~7,000 m<sup>2</sup>

terraces with  $4,513 \text{ m}^2$  open to the public