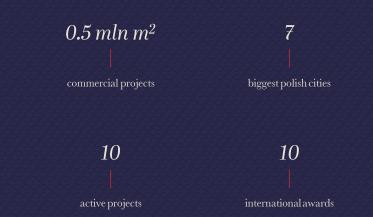

## LEADERS IN THE MARKET

Cavatina Group is one of the leaders in the commercial real estate market. It is based only on polish capital and holds a portfolio of 0,5 mln sq m, which intends to implement by 2022. From the start of its operating activity in 2015, Cavatina Group managed to achieve incredible efficiency and dynamics of development, which is confirmed by seven projects in major polish cities such as Kraków, Warsaw, Tricity and Wrocław.