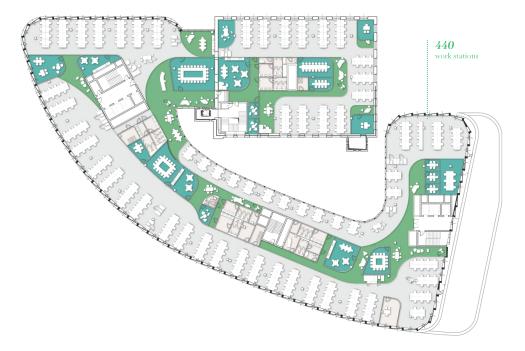

## MASTER PLAN

| ⇄   | Traffic flow         |
|-----|----------------------|
|     | Entrances            |
|     | Underground parking  |
|     | Visitor parking      |
| Ø   | Courier loading zone |
| ₫\$ | Bicycle parking      |
| APP | Bicycle path         |
|     | Bus stop             |
| ů.  | Pedestrian crossing  |
| ¢€  | Observation deck     |
| ₩   | Patio / terrace      |

 $\widehat{\mathbb{T}}^{p}$ Boulevard

**QUORUM** WHERE PATHS MEET & CONNECTIONS ARE MADE

A new meeting place comes to life in Wrocław. Quorum is where ideas are exchanged, where work meets play and life offers endless possibilities. Enjoy a relaxing time in the new promenade, have a meeting in one of the green terraces, lunch in the garden.... the choice is endless.