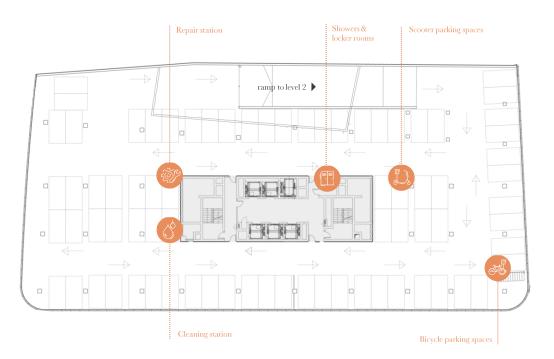

### FULL CONVENIENCE FOR CYCLISTS

With 1200 km of bicycle paths in the city and festivals like "Wrocław Cycle Fest", Wrocław rightfuly won first place in 2018 as the most bicycle-friendly city in Poland (Rowertour magazine ranking). At Quorum we'll cater to all the cycling lovers and will make your journey from home to work feel effortless. Want to ride your bike into work? Be our guest and enjoy our end-of-the trip facilities.

Arrive to Quorum

with ease

2.

Use the designated entrances for bicycles to the indoor parking

Park in on available bicycle spaces. A secure spot for your bike.

3.

Use the repair or cleaning stations. You won't be left with a flat tyre!

4.

Freshen up in the shower & change rooms. Start the day in style.

5.

.....