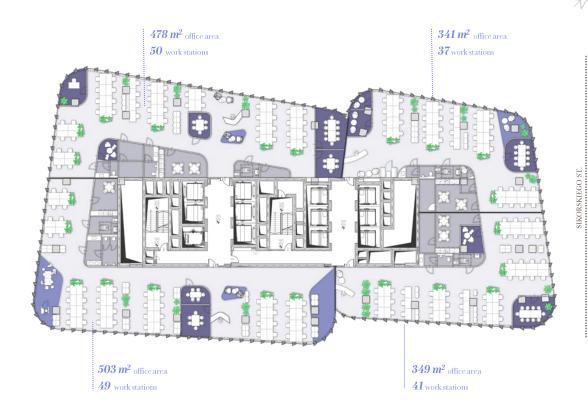

angle \! \rangle$ 

SIKORSKIEGO ST.

#### BUILDING A EXEMPLARY OFFICE ARRANGEMENT

**7**th floor **4** 

tenants

2,458 m<sup>2</sup> gross office area





 $\langle \! \rangle \! \langle$ 

SIKORSKIEGO ST.

# BUILDING B

**51,915 m<sup>2</sup>** total office GLA

**2,637 m<sup>2</sup>** total service area

**6,57%** add-on factor

**582** total parking spaces

~3,800 m<sup>2</sup> total terraces **2,450 m<sup>2</sup>** 2-level amenities area





#### BUILDING B PARKING

582 parking spaces

**120** bicycle parking spaces





#### BUILDING B EXEMPLARY OFFICE ARRANGEMENT

**18<sup>th</sup>** floor **1** tenant **1,671 m<sup>2</sup>** gross office area





#### BUILDING B EXEMPLARY OFFICE ARRANGEMENT

18<sup>th</sup> floor 4 tenants 1,671 m<sup>2</sup> gross office area

SIKORSKIEGO ST.



# BUILDING D





#### BUILDING D PARKING

SIKORSKIEGO ST.

222 parking spaces

**40** bicycle parking spaces





#### BUILDING D EXEMPLARY OFFICE ARRANGEMENT

3rd floor

**1** tenant

**3,789 m<sup>2</sup>** gross office area



SIKORSKIEGO ST.



#### BUILDING D EXEMPLARY OFFICE ARRANGEMENT







# BUILDING E

**4,853 m<sup>2</sup>** total office GLA

**5,85%** add-on factor

**70** total parking spaces





#### BUILDING E EXEMPLARY OFFICE ARRANGEMENT

**4**<sup>th</sup> floor

**1** tenant

### **1192,61 m<sup>2</sup>** gross office area

**1126,7 m<sup>2</sup>** net office area



SIKORSKIEGO ST

119 workstation



## LEADERS IN THE MARKET



Cavatina Group is one of the leaders in the commercial real estate market. It is based only on polish capital and holds a portfolio of 0,5 m