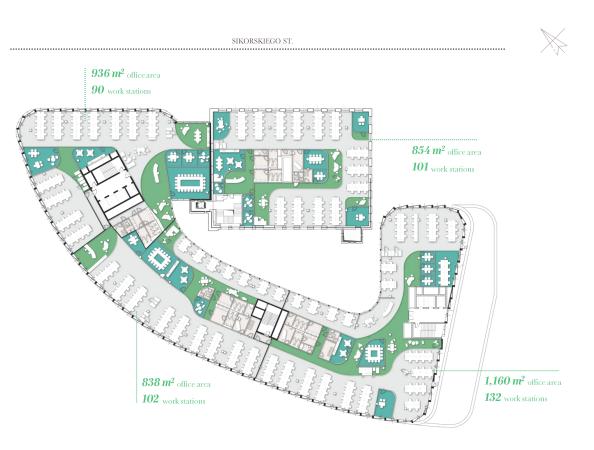

## MASTER PLAN

| ⇄   | Traffic flow         |
|-----|----------------------|
|     | Entrances            |
|     | Underground parking  |
|     | Visitor parking      |
| Ø   | Courier loading zone |
| ₫\$ | Bicycle parking      |
| APP | Bicycle path         |
|     | Bus stop             |
| ů.  | Pedestrian crossing  |
| ¢€  | Observation deck     |
| ₩   | Patio / terrace      |

New promenade with relaxation areas and gastronomic zone

 $7,000 \text{ m}^2$  of green terraces, 4,513 m<sup>2</sup> open to the public