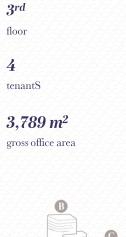

#### BUILDING D EXEMPLARY OFFICE ARRANGEMENT

3rd floor

**1** tenant

**3,789 m<sup>2</sup>** gross office area

SIKORSKIEGO ST.