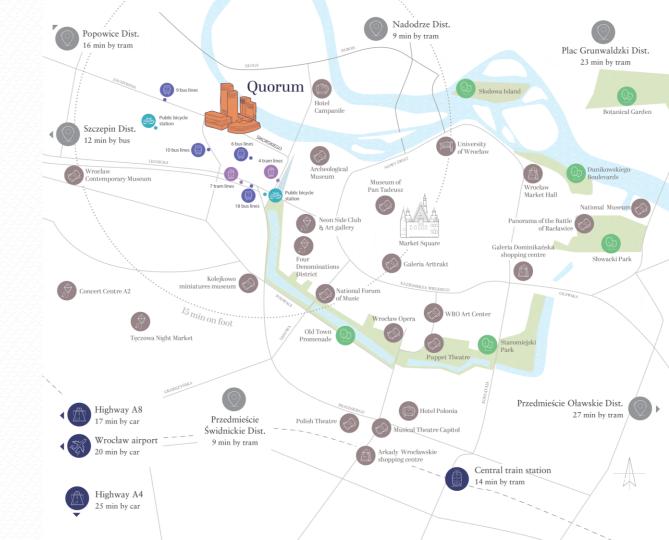

# ACCESSIBILITY & LOCATION

#### Walking distances (min):

Neon Side Archeological Museum

Old Market Sq. National Forum of Music University of Wrocław

Wrocław Opera WRO Art Centre

Słodowa Island Dunikowskiego Boulevards Wrocław Market Hall Wrocław Puppet Theatre Staromiejski Park